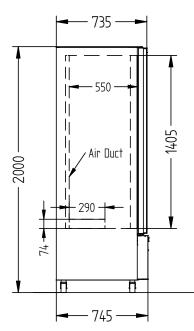

**Quartz Star** 

LINIT

DEEDIGEDATOD

TYPF

SELF CONTAINED

DOORS

3

| SPECIFICATIONS                                                                             |                                               |  |
|--------------------------------------------------------------------------------------------|-----------------------------------------------|--|
| CAPACITY LITRES                                                                            | 1500                                          |  |
| TEMPERATURE                                                                                | 1°C / 4°C                                     |  |
| DIMENSIONS - W X D X H (ON CASTORS) MM                                                     | 1840 W x 745 D x 2000 H                       |  |
| WEIGHT UNPACKED (KG)                                                                       | 300                                           |  |
| STANDARD INCLUSIONS ***                                                                    |                                               |  |
| DOOR TYPE                                                                                  | GD (Glass Door)                               |  |
| FINISH (INTERIOR AND EXTERIOR, EXCLUDES REAR<br>AND UNDER, STAINLESS STEEL INTERNAL FLOOR) | CB (White), CBB (Black), SS (Stainless Steel) |  |
| SHELVES/DOOR                                                                               | 4                                             |  |
| ELECTRICAL                                                                                 |                                               |  |
| POWER SUPPLY                                                                               | 10 amp                                        |  |
| FRIDGE MODELS - GLASS RUNNING AMPS DOORS                                                   | 5.0                                           |  |
| GAS TYPE                                                                                   |                                               |  |
| REFRIGERANT FRIDGE MODELS                                                                  | R134a                                         |  |
| REFRIGERATION WATTAGES FOR OPTIONAL                                                        | L REMOTE UNITS                                |  |
| FRIDGE MODELS - GLASS DOORS                                                                | 1120 @ -5°C SST                               |  |