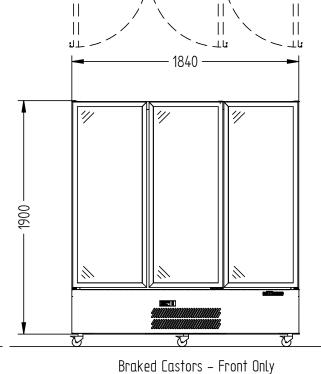

## **HQS3GD**

- 1840 -

- 1713

 $\Pi'$ 

Air Duct

CATEGORY

**GENERAL UPRIGHTS** 

RANGE

**Quartz Star** 

LINIT

DEEDIGEDATOD

TYPF

SELF CONTAINED

DOORS

3

| SPECIFICATIONS                                                                             |                                               |  |
|--------------------------------------------------------------------------------------------|-----------------------------------------------|--|
| CAPACITY LITRES                                                                            | 1500                                          |  |
| TEMPERATURE                                                                                | 1°C / 4°C                                     |  |
| DIMENSIONS - W X D X H (ON CASTORS) MM                                                     | 1840 W x 745 D x 2000 H                       |  |
| WEIGHT UNPACKED (KG)                                                                       | 300                                           |  |
| STANDARD INCLUSIONS ***                                                                    |                                               |  |
| DOOR TYPE                                                                                  | GD (Glass Door)                               |  |
| FINISH (INTERIOR AND EXTERIOR, EXCLUDES REAR<br>AND UNDER, STAINLESS STEEL INTERNAL FLOOR) | CB (White), CBB (Black), SS (Stainless Steel) |  |
| SHELVES/DOOR                                                                               | 4                                             |  |
| ELECTRICAL                                                                                 |                                               |  |
| POWER SUPPLY                                                                               | 10 amp                                        |  |
| FRIDGE MODELS - GLASS RUNNING AMPS DOORS                                                   | 5.0                                           |  |
| GAS TYPE                                                                                   |                                               |  |
| REFRIGERANT FRIDGE MODELS                                                                  | R134a                                         |  |
| REFRIGERATION WATTAGES FOR OPTIONAL                                                        | L REMOTE UNITS                                |  |
| FRIDGE MODELS - GLASS DOORS                                                                | 1120 @ -5°C SST                               |  |