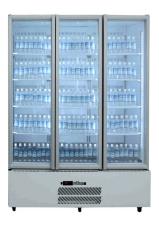

## **HQS3GD**

- 1840 -

- 1713

 $\Pi'$ 

Air Duct

CATEGORY

**GENERAL UPRIGHTS** 

RANGE

**Quartz Star** 

LINIT

DEEDIGEDATOD

TYPF

SELF CONTAINED

DOORS

3

| SPECIFICATIONS                                                                             |                                               |  |
|--------------------------------------------------------------------------------------------|-----------------------------------------------|--|
| CAPACITY LITRES                                                                            | 1500                                          |  |
| TEMPERATURE                                                                                | 1°C / 4°C                                     |  |
| DIMENSIONS - W X D X H (ON CASTORS) MM                                                     | 1840 W x 745 D x 2000 H                       |  |
| WEIGHT UNPACKED (KG)                                                                       | 300                                           |  |
| STANDARD INCLUSIONS ***                                                                    |                                               |  |
| DOOR TYPE                                                                                  | GD (Glass Door)                               |  |
| FINISH (INTERIOR AND EXTERIOR, EXCLUDES REAR<br>AND UNDER, STAINLESS STEEL INTERNAL FLOOR) | CB (White), CBB (Black), SS (Stainless Steel) |  |
| SHELVES/DOOR                                                                               | 4                                             |  |
| ELECTRICAL                                                                                 |                                               |  |
| POWER SUPPLY                                                                               | 10 amp                                        |  |
| FRIDGE MODELS - GLASS RUNNING AMPS DOORS                                                   | 5.0                                           |  |
| GAS TYPE                                                                                   |                                               |  |
| REFRIGERANT FRIDGE MODELS                                                                  | R134a                                         |  |
| REFRIGERATION WATTAGES FOR OPTIONAL                                                        | L REMOTE UNITS                                |  |
| FRIDGE MODELS - GLASS DOORS                                                                | 1120 @ -5°C SST                               |  |